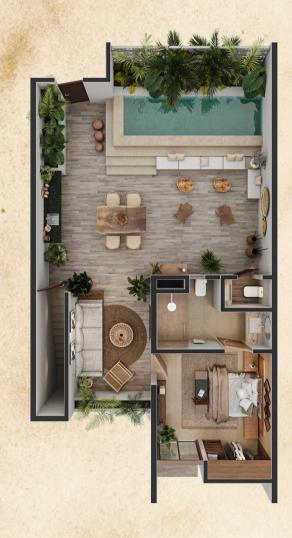

## live life fully

Padma has 27 apartments and 8 villas,

the smallestandthebogestmof 228 m2

You can choose the option that suits your tastes and be part of this great development.

SECOND FLOOR

**ROOF TOP** 

SECOND FLOOR

2 Floor

3 Bedrooms 3.5 BathroomLiving

Kitchen

Dining

Terrace with pool in main foor

1 Floor

1 Bedroom