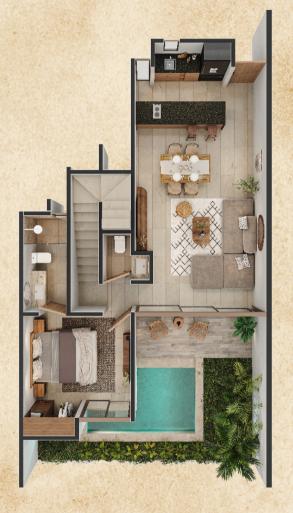

## live life fully

Padma has 27 apartments and 8 villas,

the smallestandthebogestmof 228 m2

You can choose the option that suits your tastes and be part of this great development.

SECOND FLOOR

**ROOF TOP** 

3 Floor

**b** 

4 Bedrooms4. 5 Bathroomsiving

Kitchen

Laundry

Storage

Pool

FIRST FLOOR

SECOND FLOOR

2 Floor

3 Bedrooms 3.5 BathroomLiving

Kitchen

Dining

Terrace with pool in main foor

1 Floor

1 Bedroom

1 Bathroom

Living

Kitchen

Dining

Terrace

2 Bedrooms 2 Bathrooms

Living

Kitchen

Dining

Terrace with Pool