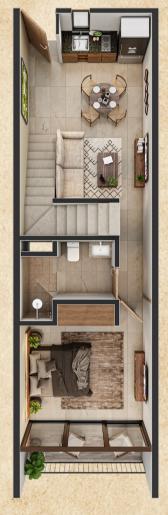

## live life fully

Padma has 27 apartments and 8 villas,

the smallestandthebogestmof 228 m2

You can choose the option that suits your tastes and be part of this great development.

SECOND FLOOR

**ROOF TOP** 

3 Floor

**b** 

4 Bedrooms4. 5 Bathroomsiving

Kitchen

Laundry

Storage

Pool

FIRST FLOOR

SECOND FLOOR

2 Floor

3 Bedrooms 3.5 BathroomLiving

Kitchen

Dining

Terrace with pool in main foor

1 Floor

1 Bedroom

1 Bathroom

Living

Kitchen

Dining

Terrace

2 Bedrooms 2 Bathrooms

Living

Kitchen

Dining

Terrace with Pool