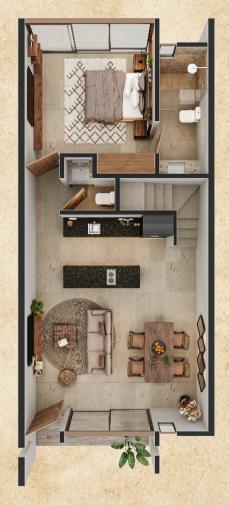

## live life fully

Padma has 27 apartments and 8 villas,

the smallestandthebogestmof 228 m2

You can choose the option that suits your tastes and be part of this great development.

SECOND FLOOR

**ROOF TOP** 

3 Floor

**b** 

4 Bedrooms4. 5 Bathroomsiving

Kitchen

Laundry

Storage

Pool

FIRST FLOOR

SECOND FLOOR

2 Floor

3 Bedrooms 3.5 BathroomLiving

Kitchen

Dining

Terrace with pool in main foor

1 Floor

1 Bedroom

1 Bathroom

Living

Kitchen

Dining

Terrace

2 Bedrooms 2 Bathrooms

Living

Kitchen

Dining

Terrace with Pool