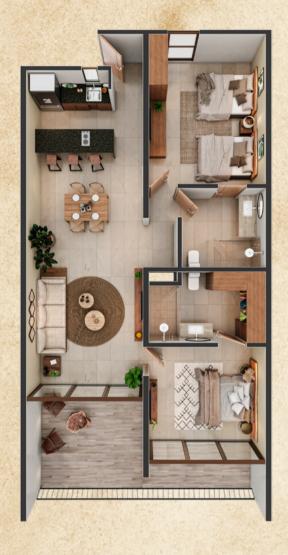

#### APARTMENTS

## live life fully

Padma has 27 apartments and 8 villas,

the smallestandthebogestmof 228 m2

You can choose the option that suits your tastes and be part of this great development.

SECOND FLOOR

**ROOF TOP** 

3 Floor

**b** 

4 Bedrooms4. 5 Bathroomsiving

Kitchen

Laundry

Storage

Pool

FIRST FLOOR

SECOND FLOOR

2 Floor

3 Bedrooms 3.5 BathroomLiving

Kitchen

Dining

Terrace with pool in main foor

1 Floor

1 Bedroom

1 Bathroom

Living

Kitchen

Dining

Terrace

2 Bedrooms 2 Bathrooms

Living

Kitchen

Dining

Terrace with Pool