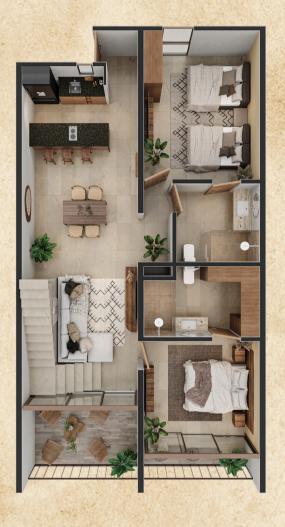

## Enjoy itz zurroundingz

2 Bedrooms

2 Bathrooms

Living

Kitchen

Dining

Terrace

FIRST FLOOR

**ROOF TOP** 

2 Floor

2 Bedrooms

2 Bathrooms

2 Half Bath

Living

Kitchen

Dining

Roof Top with pool

Service Bar

## Enjoying its environment

FIRST FLOOR

**ROOF TOP** 

2 Floor

2 Bedrooms

2 Bathrooms

Living

Kitchen

Dining

Roof Top with pool

Storage

FIRST FLOOR

**ROOF TOP** 

3 Bedrooms 3.5 Bathrooms Family Roon

Kitchen

Dining