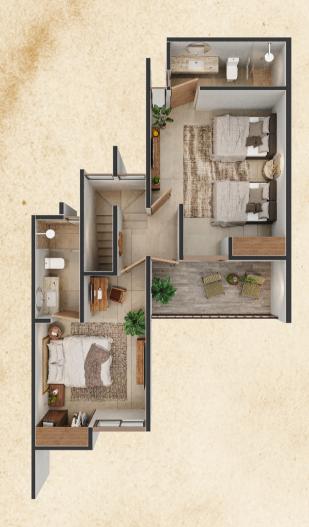

## live life fully

Padma has 27 apartments and 8 villas,

the smallestandthebogestmof 228 m2

You can choose the option that suits your tastes and be part of this great development.

SECOND FLOOR

**ROOF TOP** 

3 Floor

**b** 

4 Bedrooms4. 5 Bathroomsiving

Kitchen

Laundry

Storage

Pool

FIRST FLOOR

SECOND FLOOR

2 Floor

3 Bedrooms 3.5 BathroomLiving

Kitchen

Dining

Terrace with pool in main foor

1 Floor

1 Bedroom

1 Bathroom

Living

Kitchen

Dining

Terrace

2 Bedrooms 2 Bathrooms

Living

Kitchen

Dining

Terrace with Pool