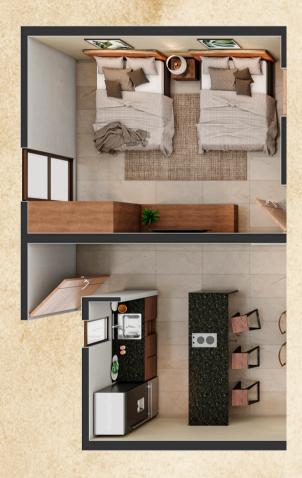

## live life fully

Padma has 27 apartments and 8 villas,

the smallestandthebogestmof 228 m2

You can choose the option that suits your tastes and be part of this great development.

SECOND FLOOR

**ROOF TOP** 

3 Floor

**b** 

4 Bedrooms4. 5 Bathroomsiving

Kitchen

Laundry

Storage

Pool

FIRST FLOOR

SECOND FLOOR

2 Floor

3 Bedrooms 3.5 BathroomLiving

Kitchen

Dining

Terrace with pool in main foor

1 Floor

1 Bedroom

1 Bathroom

Living

Kitchen

Dining

Terrace

2 Bedrooms 2 Bathrooms

Living

Kitchen

Dining

Terrace with Pool